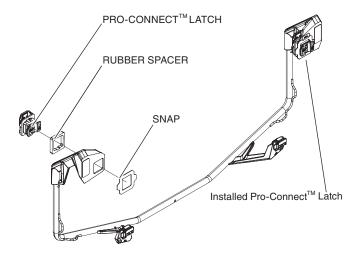

 Install two Honda Pro-Connect<sup>™</sup> latches into the front carrier extender using a rubber spacer between each latch and the carrier extender. Secure the latches to the front carrier extender by installing a snap ring onto each latch from underneath the carrier extender.

3. Lift the lever on each latch to unlock them. Place the front carrier extender onto the front carrier of the ATV. Line up each latch with its corresponding hole in the carrier then push each latch into its hole.

 Secure the cargo box to the vehicle by pressing down each Honda Pro-Connect<sup>™</sup> lever.