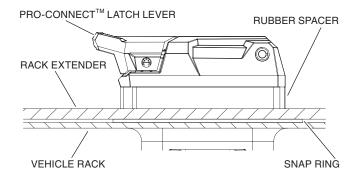

 Install two Honda Pro-Connect<sup>™</sup> latches into the front carrier extender using a rubber spacer between each latch and the carrier extender. Secure the latches to the front carrier extender by installing a snap ring onto each latch from underneath the carrier extender.