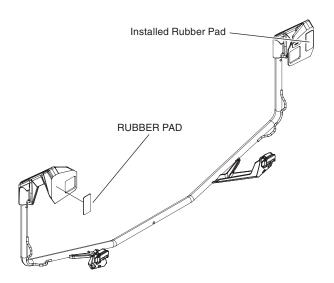

### **INSTALLATION**

1. Remove the paper backing from the back of the rubber pad to expose the adhesive. Install the rubber pads in the locations shown.

NOTE: Be sure the mating surface on the front carrier extender is clean before installing the rubber pad.