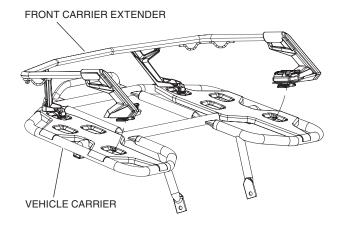

3. Lift the lever on each latch to unlock them. Place the front carrier extender onto the front carrier of the ATV. Line up each latch with its corresponding hole in the carrier then push each latch into its hole.