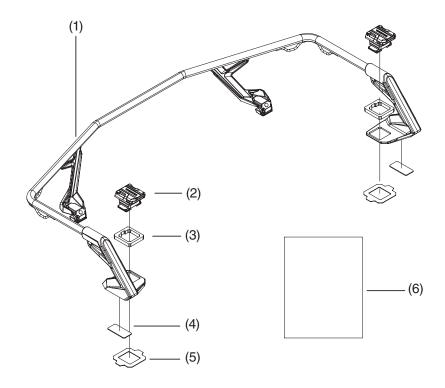

## **PARTS LIST**

| No. | Description                          | Qty |
|-----|--------------------------------------|-----|
| (1) | Front Carrier Extender               | 1   |
| (2) | Honda Pro-Connect <sup>™</sup> Latch | 2   |
| (3) | Rubber Spacer                        | 2   |
| (4) | Snap Ring                            | 2   |
| (5) | Rubber Pad                           | 2   |
| (6) | Installation Instruction URL         | 1   |